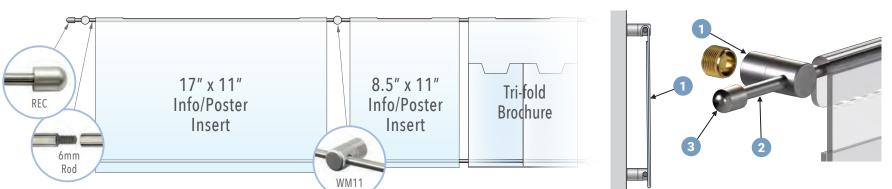

### Hook-on Acrylic Holders for Photo Inserts

- **1.** Acrylic holders are supported on horizontal rods mounted onto wall with **WM11** supports with 19-1/2 inches space between centers.
- 2. Join the R1500 threaded rods and cut with a hacksaw to achieve the overall required length ( $\sim$ 158").
- **3.** Use **REC** end caps for rod-end finishing if necessary, otherwise cut rods at support level.