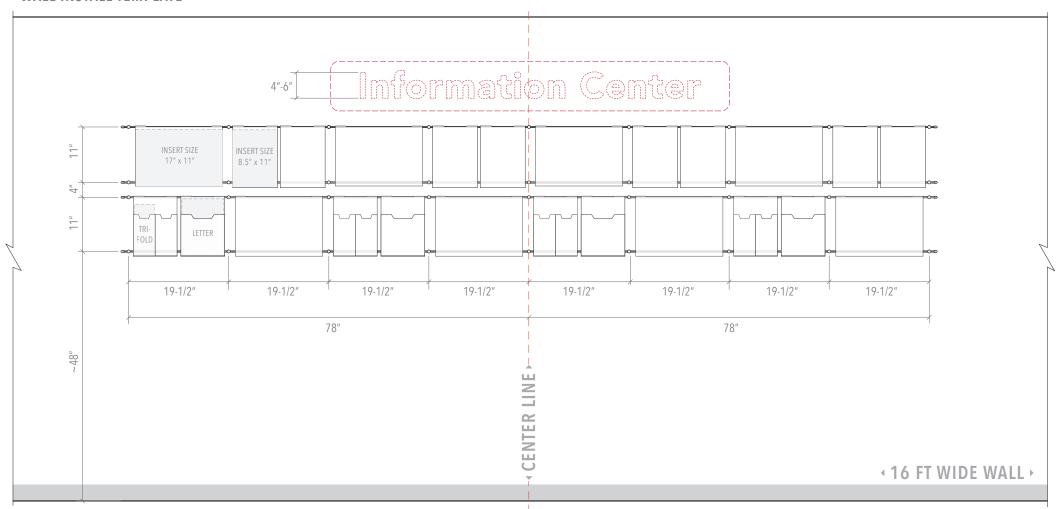

#### WALL INSTALL TEMPLATE

# **Wall Install Template**

ID: DC2211-WT

**Note:** Dimensions on the drawing display hardware mounting points on the wall. These are suggested dimensions and can be slightly modified to accommodate for your own wall specifics.

## **Wall Display Concept**

ID: DC2211

Title: Info/Poster Wall Display

Display Size: 25"H x 160"W

Wall Size Requirements: 16 FT (192 IN) Wide